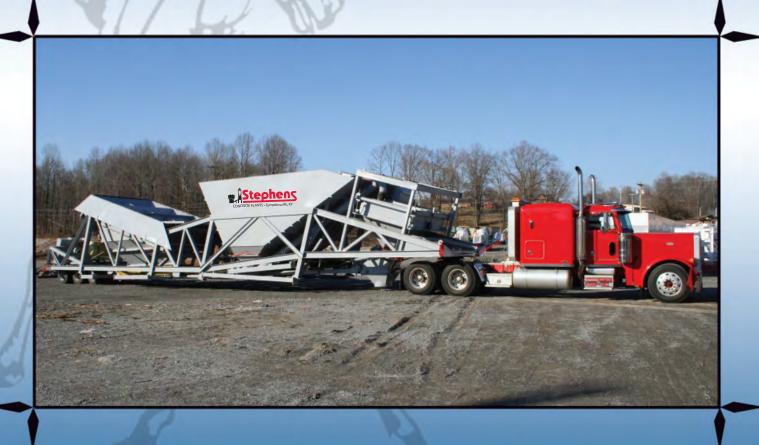

## TAKE YOUR OPERATION ON THE ROAD...

WITH THE NEW

Mustang Mobile!

14' Travel Height

DESIGNED STANDARD FOR SEISMIC ZONE II

400 BBL SILO 30" TRANSFER BELT 70 TON AGG BIN TWO 10" SCREWS 14' TRAVEL HEIGHT

Only Requires
Two Axles for
Standard
Equipment

MUSTANG II CONCRETE BATCH PLANT - MAIN ELEVATION FOR 30" BELT BATCH CONVEYOR & BO' DEEP TRUCK HOPPER

MUSTANG CONCRETE BATCH PLANT — TOWING ARRANGEMENT FOR 30" BELT BATCH CONVEYOR & 60" DEEP TRUCK HOPPER