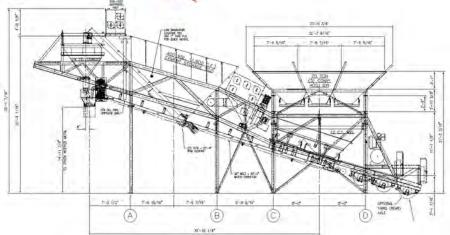

MUSTANG II CONCRETE BATCH PLANT - MAIN ELEVATION FOR 30" BELT BATCH CONVEYOR & BO' DEEP TRUCK HOPPER

#### **OPTIONAL CENTRAL DUST COLLECTOR**

IMPORTANT TRANSPORTATION NOTE:
THE THIRD (REAR) AXLE IS REQUIRED IF ANY OPTIONS ARE INCLUDED OTHER THAN AN SV-20 BATCHER VENT, THE THIRD (REAR) AXLE, WHEN APPLICABLE, MUST BE REMOVED PRIOR TO PLANT SET-UP TO ALLOW PROPER GROUND CLEARANCES.

MUSTANG CONCRETE BATCH PLANT — TOWING ARRANGEMENT FOR 30" BELT BATCH CONVEYOR & 60" DEEP TRUCK HOPPER