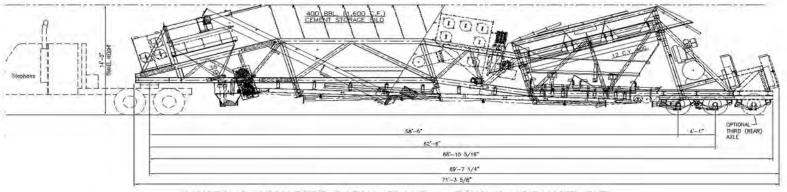

MUSTANG II CONCRETE BATCH PLANT - MAIN ELEVATION FOR 30" BELT BATCH CONVEYOR & BO' DEEP TRUCK HOPPER

MUSTANG CONCRETE BATCH PLANT — TOWING ARRANGEMENT FOR 30" BELT BATCH CONVEYOR & 60" DEEP TRUCK HOPPER